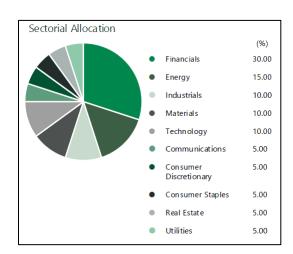

# **OVERVIEW OF THE CANADIAN MARKET-LINKED GIC**

The Canadian Market-Linked GIC offers exposure to a diversified group of large and well-known Canadian companies across several sectors.

## **BASKET OF SECURITIES**

| Underlying (20)                                                                                  | (%)  |
|--------------------------------------------------------------------------------------------------|------|
| Bank of Montreal (BMO CT EQUITY)                                                                 | 5.00 |
| Bank of Nova Scotia (BNS CT EQUITY)                                                              | 5.00 |
| Canadian Apartment Properties REIT (CAR-U CT EQUITY)                                             | 5.00 |
| Canadian Imperial Bank of Commerce (CM CT EQUITY)                                                | 5.00 |
| Canadian National Railway Company (CNR CT EQUITY)                                                | 5.00 |
| Canadian Natural Resources Limited (CNQ CT EQUITY)                                               | 5.00 |
| Canadian Pacific Kansas City Limited (CP CT EQUITY)                                              | 5.00 |
| Canadian Utilities Limited (CU CT EQUITY)                                                        | 5.00 |
| CGI Inc. (GIB/A CT EQUITY)                                                                       | 5.00 |
| Constellation Software Inc. (CSU CT EQUITY)                                                      | 5.00 |
| Enbridge Inc. (ENB CT EQUITY)                                                                    | 5.00 |
| Franco-Nevada Corporation (FNV CT EQUITY)                                                        | 5.00 |
| iA Financial Corporation Inc. (IAG CT EQUITY)                                                    | 5.00 |
| Manulife Financial Corporation (MFC CT EQUITY)                                                   | 5.00 |
| National Bank of Canada (NA CT EQUITY)                                                           | 5.00 |
| Nutrien Limited (NTR CT EQUITY) *Historical prices date back to: 2017-12-29                      | 5.00 |
| Restaurant Brands International Inc. (QSR CT EQUITY) *Historical prices date back to: 2014-12-10 | 5.00 |
| Saputo Inc. (SAP CT EQUITY)                                                                      | 5.00 |
| Suncor Energy Inc. (SU CT EQUITY)                                                                | 5.00 |
| Telus Corporation (T CT EQUITY)                                                                  | 5.00 |