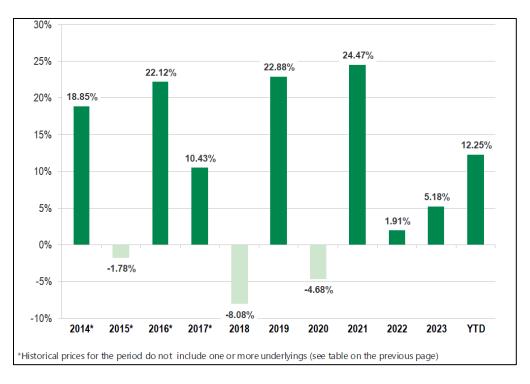

## **CANADIAN MARKET BASKET PERFORMANCE BY YEAR**

## **CANADIAN MARKET BASKET PERFORMANCE BY PERIOD**

| Period      | 1 year | 2 years | 3 years | 4 years | 5 years | 10 years | Annual<br>Compound |
|-------------|--------|---------|---------|---------|---------|----------|--------------------|
| Performance | 12.25% | 9.42%   | 6.54%   | 11.20%  | 7.28%   | 9.61%*   | Returns<br>(%)     |

Values as of December 31, 2024. Provided for illustrative purposes only. Past performance is not indicative of future returns. If there is a discrepancy between the information provided in this document and the products characteristics provided in the investment agreement, the later prevail.